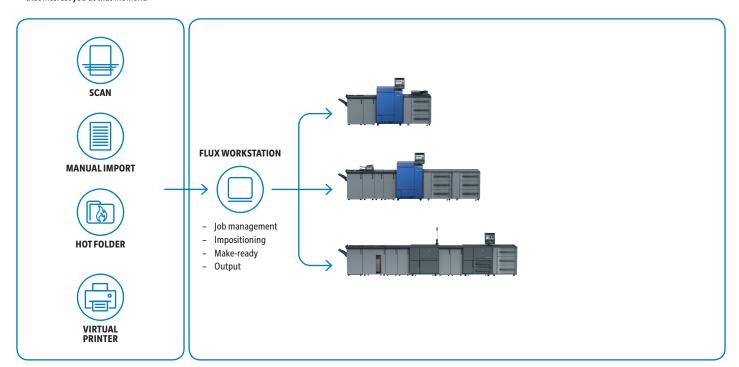

## **AccurioPro Flux Essential**

AccurioPro Flux Essential provides the one, central point of control even for a fleet of output devices, ensuring optimal job distribution as well as fastest order completion. Its powerful make-ready functionality facilitates professional job editing. Late job editing enhances the flexibility of your print room, while impositioning simplifies and speeds up time-consuming tasks. The main program window gives a comprehensive overview listing all active print jobs. Beyond this, you can easily create custom filters for special tasks so that only those jobs are displayed that interest you at that moment.